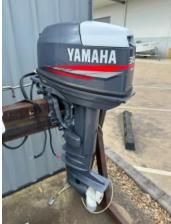

# Yamaha 30HP Forward Controls 2006 Model

\$2,950

### **Boat Details**

Price \$2,950 Boat Brand Yamaha Model 30HWL Length 0.00

Year 2006 Category Boat Engines and Outboards Hull Style Hull Type

Power Type Stock Number

Used State New South Wales

Suburb MULGRAVE Engine Make Yamaha

### Description

Yamaha 30HP Forward Control Motor for Sale

2006 Model

30HWL

Long Shaft

Electric Start

Includes Control Box

**Excellent Condition** 

#### **Engine Details**

Engine Make Yamaha
Horse Power 30
Drive Type 8
Propeller Alloy

Terms & Condition