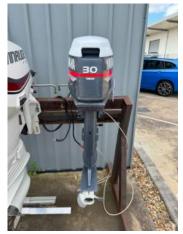

# Yamaha 30HP Forward Controls 2006 Model

\$2,950

### **Boat Details**

Price \$2,950 Boat Brand Yamaha Model 30HWL Length 0.00

Year 2006 Category Boat Engines and Outboards Hull Style Hull Type

Power Type Stock Number

Used State New South Wales

Suburb MULGRAVE Engine Make Yamaha

### Description

Yamaha 30HP Forward Control Motor for Sale

2006 Model

30HWL

Long Shaft

Electric Start

Includes Control Box

**Excellent Condition** 

#### **Engine Details**

Engine Make Yamaha
Horse Power 30
Drive Type 8
Propeller Alloy

Terms & Condition