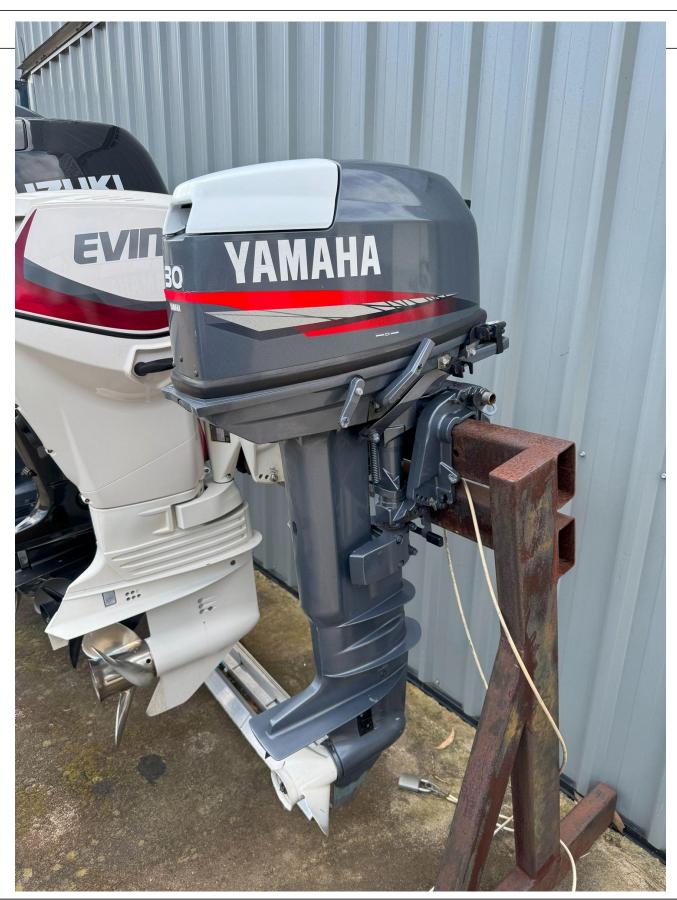

# Yamaha 30HP Forward Controls 2006 Model

\$2,950

### **Boat Details**

Price \$2,950 Boat Brand Yamaha Model 30HWL Length 0.00

Year 2006 Category Boat Engines and Outboards Hull Style Hull Type

Power Type Stock Number

Used State New South Wales

Suburb MULGRAVE Engine Make Yamaha

### Description

Yamaha 30HP Forward Control Motor for Sale

2006 Model

30HWL

Long Shaft

Electric Start

Includes Control Box

**Excellent Condition** 

#### **Engine Details**

Engine Make Yamaha
Horse Power 30
Drive Type 8
Propeller Alloy

Terms & Condition