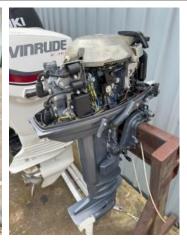

# Yamaha 30HP Forward Controls 2006 Model

\$2,950

### **Boat Details**

Price \$2,950 Boat Brand Yamaha Model 30HWL Length 0.00

Year 2006 Category Boat Engines and Outboards Hull Style Hull Type

Power Type Stock Number

Used State New South Wales

Suburb MULGRAVE Engine Make Yamaha

### Description

Yamaha 30HP Forward Control Motor for Sale

2006 Model

30HWL

Long Shaft

Electric Start

Includes Control Box

**Excellent Condition** 

#### **Engine Details**

Engine Make Yamaha
Horse Power 30
Drive Type 8
Propeller Alloy

Terms & Condition