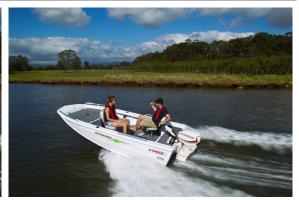

# Stacer 409 Proline Angler 2024 Model

POA

#### Description

A newer model in the popular Proline Angler range, the 409 Proline Angler is not only longer but also wider and deeper than the previous Proline Angler 399.

This package is available with both Yamaha and Suzuki 4-Stroke Outboards