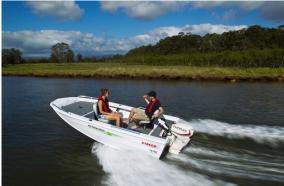

# Stacer 409 Proline Angler 2024 Model

POA

#### Description

A newer model in the popular Proline Angler range, the 409 Proline Angler is not only longer but also wider and deeper than the previous Proline Angler 399.

This package is available with both Yamaha and Suzuki 4-Stroke Outboards