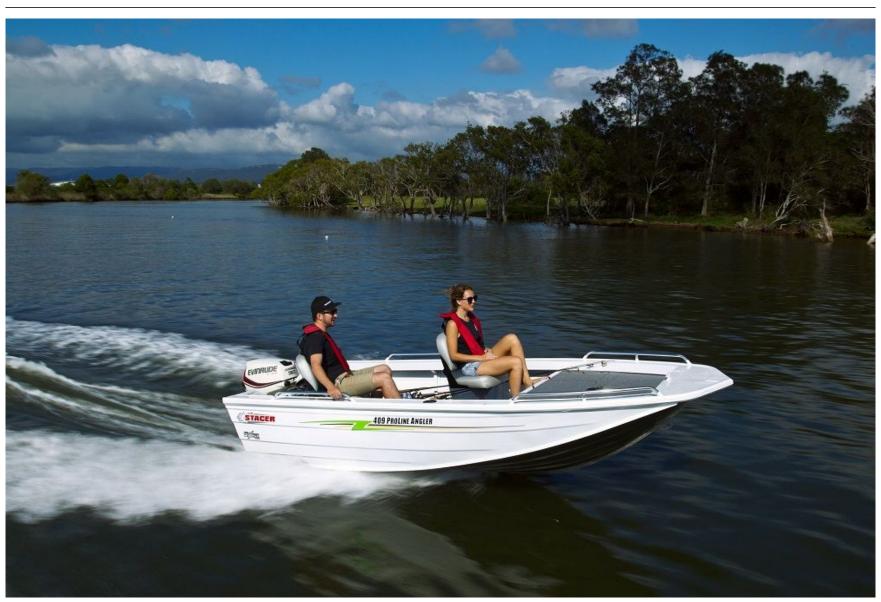

# Stacer 409 Proline Angler 2024 Model

POA

#### Description

A newer model in the popular Proline Angler range, the 409 Proline Angler is not only longer but also wider and deeper than the previous Proline Angler 399.

This package is available with both Yamaha and Suzuki 4-Stroke Outboards